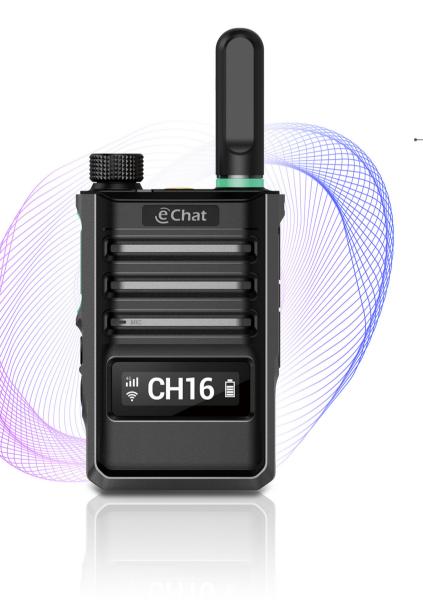

## e350

## **LTE Portable Radio**

- Support PTT, Location
- IP54 Dust and Water Proof
- Easy to Operate with LCD and Knob
- Long Battery Life with Large Capacity Battery
- High-Quality Audio, Small and Exquisite, Easy to Carry
- Support Upgrade Over the Air

## **Technical Specifications**

| General                   |       |                                                     |
|---------------------------|-------|-----------------------------------------------------|
| Technology                |       | Public LTE/WCDMA/GSM                                |
|                           | LTE   | TDD: B38/B39/B40/B41<br>FDD: B1/B3/B5/B7/B8/B20/B28 |
| Frequency                 | WCDMA | B1/B8                                               |
|                           | GSM   | B3/B8                                               |
| Size (HxWxD)              |       | 88 × 54.5 × 29.8mm (Without Antenna)                |
| Weight                    |       | About 200g (With Antenna and Battery)               |
| Display                   |       | 1.0" B&W LCD , 128 × 48                             |
| Key                       |       | PTT, Fn, Power, SOS, Knob                           |
| Battery                   |       | 14.8Wh (4000mAh, 3.7V)                              |
| Interface                 |       | Type-C USB (USB2.0/Headphone)                       |
| OS                        |       | Deeply Customized OS Based On Android 7.0           |
| Chipset                   |       | MTK6735                                             |
| Memory(RAM+ROM)           |       | 512M + 4GB (optional 1G +8G)                        |
| WLAN                      |       | 802.11b/g/n, 2.4GHz                                 |
| Location                  |       | GPS/AGPS                                            |
| Speaker                   |       | Front: 36mm Professional Speaker                    |
| OTG                       |       | Support                                             |
| Card Slot                 |       | Micro SIM×1                                         |
| Charging                  |       | Type-C USB Charging                                 |
| Environmental             |       |                                                     |
| Operating Temperature     |       | -20 °C ~ +60 °C                                     |
| Storage Temperature       |       | -40 °C ~ +85 °C                                     |
| ESD                       |       | IEC 61000-4-2 (level 3) ±6kV (Contact) ±8kV(Air)    |
| Dust and Water Resistance |       | IP54                                                |
| Reliability               |       | MIL-STD-810 G                                       |
|                           |       |                                                     |